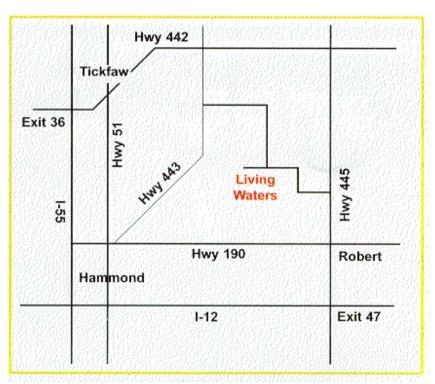

## 7. Special offertory

We encourage your donation to cover lodging and meal cost. (lodging and meal cost: private room: \$100 per person, bunk bed: \$90 per person)

- 8. Check-in time: September 3, 2:00 PM -3:30 PM
- 9. Map and driving directions:

**From New Orleans:** Take Lake Pontchartrain Causeway and I-12 West to Hammond direction. Take exit 47 from I-12 W to Robert. Turn right onto Hwy 445 North and drive 5.2 miles then turn left onto Chappapeela Rd (drive 1.7 miles), keep left and drive forward onto Robert Perkins Rd (1/4 mile). Entrance is on the left.

Camp Living Waters 21230 Living Waters Rd, Loranger, LA 70446 http://camplivingwaters.net/